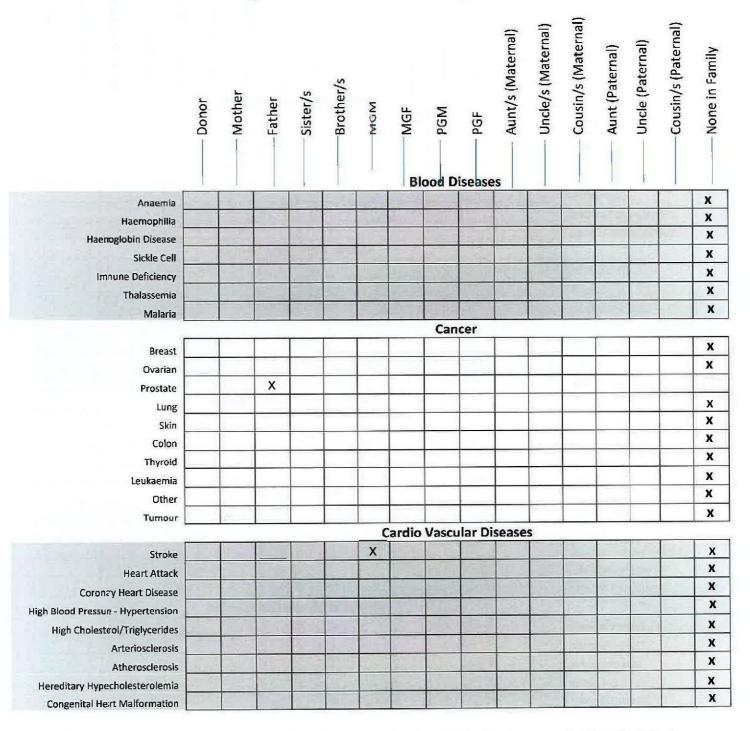

## Donor Family Medical History (mark with X if none in family)

Commetts: (Please use this space to state age of onset if you or anymember of your family suffers from any condition/s mentioned above)

| Maternal Grandmother - Stroke (72) Father - Prostate Cancer (78) |  |
|------------------------------------------------------------------|--|
|                                                                  |  |
|                                                                  |  |